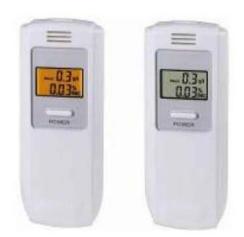

#### **Features**

#### Design patented

1. Sensor: Semiconductor alcohol sensor

2. Warm-up time: Within 10 seconds

3. Respond time: Within 5 seconds

4. Operating temperature range: 5 - 40 °6

5. Detection range: 0.00% - 0.19% BAC

0.0 - 1.9 g/l

- 6. Digital display results (% BAC, g/l)
- 7. Quick response and resume
- 8. Auto power-off
- 9. Orange-colored backlight (for 6395S only)
- 10. Low voltage indicator
- 11. Power input: 3V (2 x AAA alkaline battery, not included)
- 12. Unit size: 98 x 38 x 16 mm Print size: 20 x 25 mm